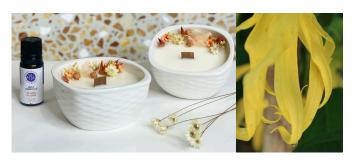

### YLANG YLANG CANDLE

YLANG YLANG CANDLE
CERAMIC CONTAINER 130GR
INGREDIENTS: SOY WAX, ORGANIC YLANG
YLANG ESSENTIAL OIL, WOODEN WICK,
DRIED FLOWERS.
HANDCRAFTED IN THE SOUTH WEST OF
FRANCE IN BORDEAUX.