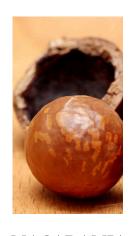

HAZELNUT OIL
GLASS BOTTLE WITH PUMP
30ML / IL / 5L
VIRTUES: SOOTHING, REGULATING
SEBUM, AND MICRO-CIRCULATION.
FOR DRY SKIN, ACNE PRONE SKIN.
CORPS, VISAGE ET CHEVEUX. APPLY
TO BODY AND FACE.

MACADAMIA OIL
GLASS BOTTLE WITH PUMP OIL
30ML / IL / 5L
VIRTUES: NOURISHING, SOFTENING,
PROTECTING, TONIFYING. FOR
SENSITIVE SKIN AND DRY HAIR.
APPLY ONTO BODY, FACE AND
HAIR.