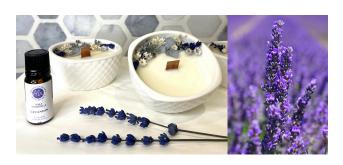

## ROLL-ON / DROPPER / SPRAY 5ML / 10ML / 30ML VIRTUES: SKIN HEALING, CALMING,

LAVENDER OIL

MUSCULAR TENSION RELIEVING, ANTI- SPASMODIC, ANTISEPTIC, MOSQUITO REPELLENT, BURN AND BITES SOOTHING. ALWAYS MIX 1 DROP WITH BASE OIL SUCH AS ALMOND OIL AND APPLY TO BODY AND FACE.

### LAVENDER CANDLE

LAVENDER CANDLE
CERAMIC CONTAINER 130GR
INGREDIENTS: SOY WAX, ORGANIC
LAVENDER ESSENTIAL OIL, WOODEN
WICK, DRIED FLOWERS.
HANDCRAFTED IN THE SOUTH WEST OF
FRANCE IN BORDEAUX.