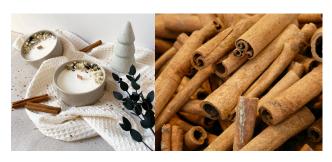

### **CINNAMON CANDLE**

CINNAMON CANDLE
CERAMIC CONTAINER 180GR
INGREDIENTS: SOY WAX, ORGANIC
CINNAMON, CEDARWOOD ESSENTIAL
OILS, WOODEN WICK, FLOWERS.
HANDCRAFTED IN THE SOUTH WEST
OF FRANCE IN BORDEAUX.