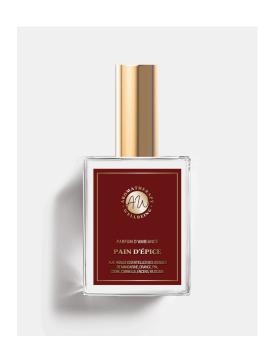

### PAIN D'EPICE (GINGER BREAD)

AROMATIC FRAGRANCE MIST FOR YOUR SPA, LOBBY, HOME, ROOM FINE GLASS BOTTLE / GOLD CAP INGREDIENTS: ORGANIC ESSENTIAL OILS OF SWEET ORANGE, MANDARIN, CINNAMON, FRENCH PINE, CEDARWOOD, FRANKINCENSE 100% PURE & NATURAL, ALCOHOL, WATER. HANDCRAFTED IN THE SOUTH WEST OF FRANCE IN BIARRITZ.