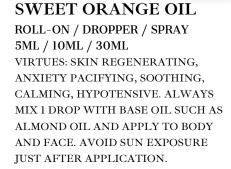

YLANG YLANG OIL ROLL-ON / DROPPER / SPRAY 5ML / 10ML / 30ML VIRTUES: POWERFUL SKIN REGENERATING, ANTISTRESS, SOOTHING, BETTER-AGING, HYPOTENSIVE. ALWAYS MIX 1 DROP WITH BASE OIL SUCH AS ALMOND OIL AND APPLY TO BODY AND FACE.