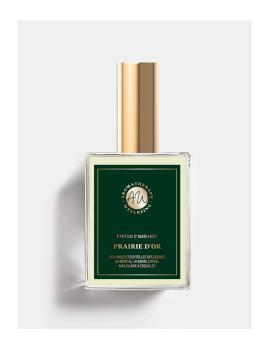

# PRAIRIE D'OR (GOLD SPRING)

AROMATIC FRAGRANCE MIST FOR YOUR SPA, LOBBY, HOME, ROOM FINE GLASS BOTTLE / GOLD CAP INGREDIENTS: ORGANIC ESSENTIAL OILS OF LEMON, LAVENDER, PEPPERMINT, MARJORAM, SAUGE 100% PURE & NATURAL, ALCOHOL, WATER. HANDCRAFTED IN THE SOUTH WEST OF FRANCE IN BIARRITZ.