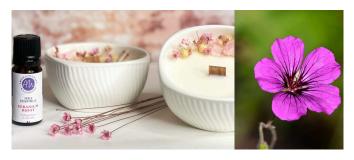

### **GERANIUM OIL** ROLL ON / DROPPER / SPRAY 5ML / 10ML / 30ML VIRTUES: VEIN TONIFYING, ASTRINGENT, LYMPHATIC DRAINING, ANTI-WRINKLES, ANTIMYCOSIC, FIRMING, REGENERATING. ALWAYS MIX 1 DROP WITH BASE OIL SUCH AS ALMOND OIL AND APPLY TO BODY AND FACE

#### **GERANIUM CANDLE**

GERANIUM CANDLE
CERAMIC CONTAINER 130GR
INGREDIENTS: SOY WAX, ORGANIC
GERANIUM ESSENTIAL OIL, WOODEN
WICK, DRIED FLOWERS.
HANDCRAFTED IN THE SOUTH WEST OF
FRANCE IN BORDEAUX.