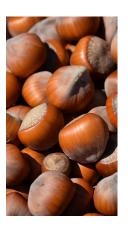

HAZELNUT OIL
GLASS BOTTLE WITH PUMP
30ML / IL / 5L
VIRTUES: SOOTHING, REGULATING
SEBUM, AND MICRO-CIRCULATION.
FOR DRY SKIN, ACNE PRONE SKIN.
CORPS, VISAGE ET CHEVEUX. APPLY
TO BODY AND FACE.

MACADAMIA OIL
GLASS BOTTLE WITH PUMP OIL
30ML / IL / 5L
VIRTUES: NOURISHING, SOFTENING,
PROTECTING, TONIFYING. FOR
SENSITIVE SKIN AND DRY HAIR.
APPLY ONTO BODY, FACE AND
HAIR.