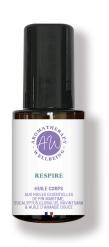

### **BREATHE OIL**

GLASS BOTTLE WITH PUMP
30ML / 1L / 5L
VIRTUES: RESPIRATORY,
MUCOLYTIC, EXPECTORANT,
IMMUNOSTIMULATING,
PROTECTECTING. APPLY TO CHEST,
BACK FOR BETTER COLD
PROTECTION.

BETTER-AGING OIL
GLASS BOTTLE WITH PUMP
30ML / IL / 5L
VIRTUES: REGENERATIVE,
REJUVENATING, INVIGORATING,
HEALING, BETTER-AGING. APPLY
DAILY TO SKIN.