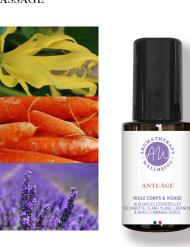

YLANG YLANG OIL ROLL-ON / DROPPER / SPRAY 5ML / 10ML / 30ML VIRTUES: POWERFUL SKIN REGENERATING, ANTISTRESS, SOOTHING, BETTER-AGING, HYPOTENSIVE. ALWAYS MIX 1 DROP WITH BASE OIL SUCH AS ALMOND OIL AND APPLY TO BODY AND FACE.

## ROLL-ON / DROPPER / SPRAY 5ML / 10ML / 30ML VIRTUES: SKIN HEALING, CALMING,

LAVENDER OIL

MUSCULAR TENSION RELIEVING, ANTI- SPASMODIC, ANTISEPTIC, MOSQUITO REPELLENT, BURN AND BITES SOOTHING. ALWAYS MIX 1 DROP WITH BASE OIL SUCH AS ALMOND OIL AND APPLY TO BODY AND FACE.